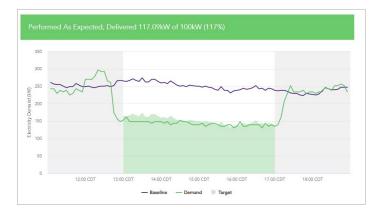

- 2. We install necessary metering devices at your facility to establish communication with our Network Operations Center (NOC), so we can monitor your energy consumption levels in real-time.
- 3. Enel simulates a DR dispatch to ensure that you are comfortable with your energy reduction plan. At any time during a dispatch, you can <u>log in to the app</u> to view your performance in real-time.
- 4. Your site is then enrolled and ready to respond if and when a dispatch begins. Throughout the process, we fully manage enrollment, measurement, verification, and payments on your behalf.

- Response: At the start of the dispatch, your facility will reduce its electricity usage according to your predetermined energy reduction plan – either manually, or automatically through the NOC.
- **Support:** Before, during, and after a dispatch, the NOC remains in communication with your facility. Our team is available to answer questions and help ensure that you achieve the highest possible levels of performance and payments.